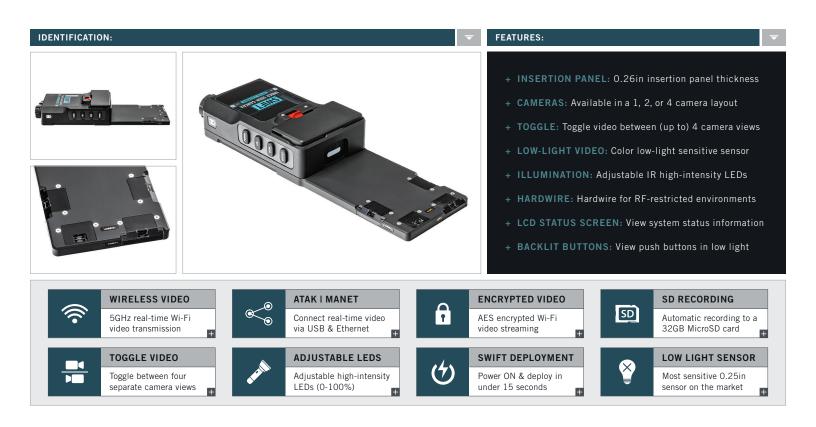

## **DESCRIPTION:**

The SWIFT Under Door Camera is a size, weight, and power optimized Under Door Camera that is compact enough to fit within a Double M4 Mag Pouch. Featuring up to four individual cameras located within a 0.26in thick insertion panel, the SWIFT Under Door Camera provides viewing in four directions inside a room: forward, upward/backward, left, and right. Each viewing direction is supplemented with covert 950nm Infrared LED illumination for both low-light & no-light environments.

The SWIFT Under Door Camera is equipped with a Tactical Accessory Port (TAP) which provides USB and Ethernet connectivity as well as an auxiliary 12VDC power input. The integrated USB and Ethernet ports and on-board 5GHz Wi-Fi allow for video to be streamed to any Tactical Electronics' Monitors, the TE View mobile app or ATAK on Android devices, or MANET radios. All SWIFT products offer Stand-By Mode to help preserve battery life and provide a quick return to video within 10 seconds.

 $\rightarrow$ 

| SPECIFICATIONS: |
|-----------------|
|-----------------|

| SPECIFICATIONS:                                                      |                                                                                               |                              |  |  |  |
|----------------------------------------------------------------------|-----------------------------------------------------------------------------------------------|------------------------------|--|--|--|
| WEIGHT:                                                              | 14oz                                                                                          | 0.4kg                        |  |  |  |
| DIMENSIONS:                                                          | L 8.75in x W 2.75in x H 1.45in                                                                | L 22.2cm x W 7.0cm x H 3.7cm |  |  |  |
| INSERTION PANEL THICKNESS:                                           | 0.260in                                                                                       | 6.6mm                        |  |  |  |
| POWER SUPPLY:                                                        | Two x CR123 batteries                                                                         |                              |  |  |  |
| RUNTIME:                                                             | Up to 60 minutes                                                                              |                              |  |  |  |
| HOUSING MATERIAL:                                                    | SING MATERIAL: HDPE / 6061-T6 Aluminum                                                        |                              |  |  |  |
| OPERATING TEMPERATURE:                                               | -4°F to 122°F / -20°C to 50°C                                                                 |                              |  |  |  |
| <b>RECORDING CAPACITY &amp; MEDIA:</b>                               | RECORDING CAPACITY & MEDIA: 32GB MicroSD Card                                                 |                              |  |  |  |
| TRANSMISSION DISTANCE: Line of Sight (LOS) = up to 500ft / 150m      |                                                                                               |                              |  |  |  |
| WIRELESS ENCRYPTION:                                                 | N: 128-bit AES Encryption with WPA2-PSK Authentication                                        |                              |  |  |  |
| FREQUENCY RANGE:                                                     | FREQUENCY RANGE: 5GHz (Worldwide Availability)                                                |                              |  |  |  |
| HARDWIRE COMMUNICATION:                                              | HARDWIRE COMMUNICATION:     Compatible integration with: ATAK / MANET / Android mobile device |                              |  |  |  |
| HARDWIRE DATA TRANSFER: High-speed Ethernet and USB transfer capable |                                                                                               |                              |  |  |  |
| HARDWIRE CONNECTION: Push/pull Tactical ODU port and connector       |                                                                                               |                              |  |  |  |
| CAMERA SENSOR:                                                       | MERA SENSOR: 4 x 0.25in CMOS Color Digital Image Sensor                                       |                              |  |  |  |
| CAMERA RESOLUTION:                                                   | MERA RESOLUTION: 640 x 480px @ 30fps                                                          |                              |  |  |  |
| CAMERA LIGHT SENSITIVITY:                                            | 16V/lux-sec                                                                                   |                              |  |  |  |
| ILLUMINATION:                                                        | 4 x 950nm IR LEDs (adjustable toggle: 0%, 50                                                  | %, 100%)                     |  |  |  |